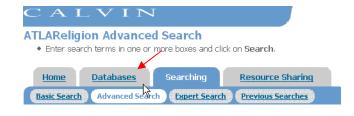

- 1. Select the 'Databases' tab
- 2. Choose your databases
- 3. Press 'Select' button