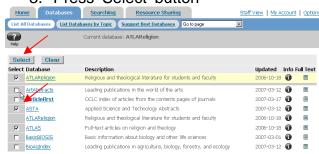

- 1. Select the 'Databases' tab
- 2. Choose your databases
- 3. Press 'Select' button