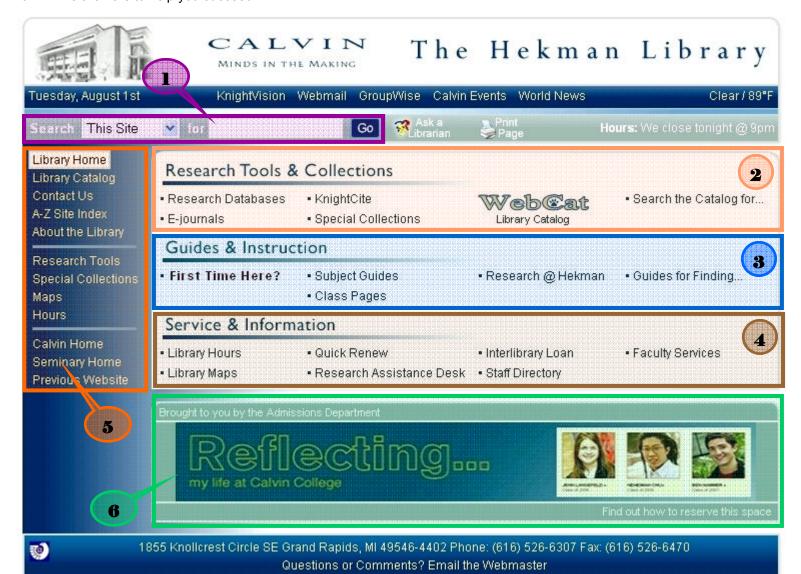

#### **QUICK SEARCH**

One of the new features of our website is the quick search drop down menu which is displayed persistently as part of the heading on every webpage. A few quick search options include a search of the library catalog, a search of online subscription "e-journals" we have, and a search of the site itself.

#### ROWS

tions: the center of our homepage is divided into three rows. The first row has the heading Research Tools & Collections. The links found here take you directly to library resources without ex-

Research Tools & Collec-

planations or directions.

Guides & Instruction: in contrast to the Research Tools & Collections row, the second row of the center of our homepage has the heading Guides & Instruction. Here you find narrative web-pages including website "welcome" information as well as librarian recommended approaches to various subjects, searches, classes, and research. Do you have a suggestion for the Guides & Instruction row? Contact the Research Assistance Desk to let us know what you think!

Service & Information: information found in this row is related to frequently asked questions and frequently requested library services.

#### SIDE MENU

5

The top 5 links on this menu remain unchanged regardless of what page you are visiting. While our homepage uses the remaining space for a variety of other important links, webpages deeper in our website may have free space on the persistent left side menu. In the future this free space may be the location of other "context sensitive" links.

#### **SPACE**

This space is available to departments of the college or seminary to advertise events which have a broad appeal to the Calvin community. For a variety of reasons the library is a unique gathering place and hub of activity on our campus. Our advertising space is one way to give context to events happening in the library and also across the campus.